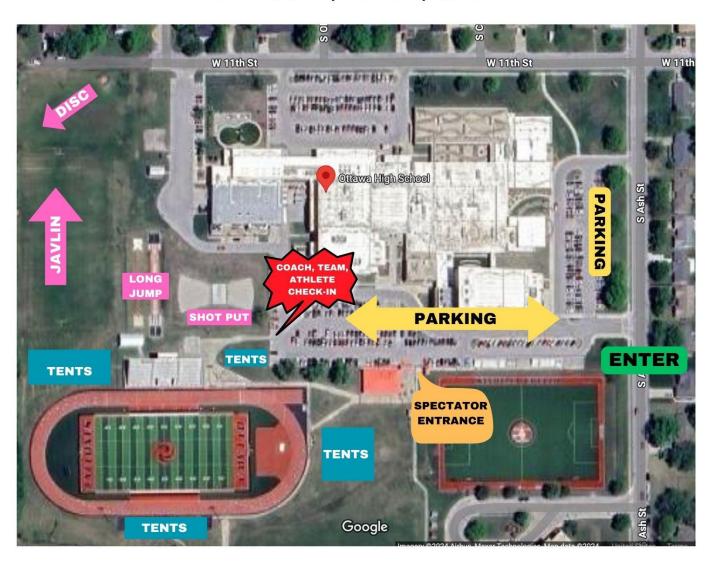

#### **GATE Opens at 7:30am**

**GATE ADMISSION FEES:** Adults - **\$5.00**. 5 years and younger, and Olympians are free.

**DIRECTIONS & PARKING**: Ottawa High School 1120 S Ash St, Ottawa, KS 66067. Main parking lot is located on the south side of the high school, in between the football field/track and school. Additional parking is available on the north side of the high school. Campus maps are provided in the packet.

# **OTTAWA HIGH SCHOOL**

1120 S. Ash St, Ottawa, KS 66067